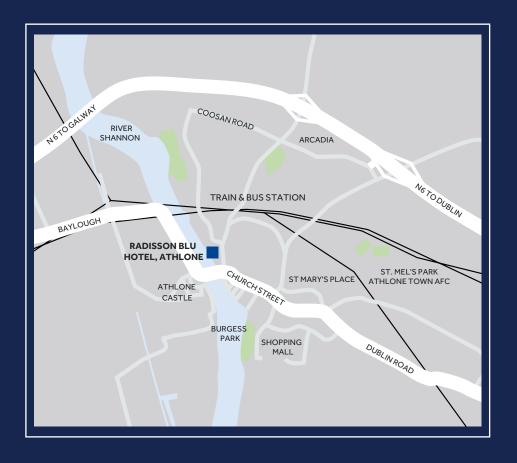

#### BY CAR

From Dublin take the N4 towards Galway. Continue forward onto the N6 towards Athlone. Take exit 11 to town centre and continue towards Northgate Street.

#### BY BUS OR RAIL

Athlone Bus & Rail Station is a five minute walk from the hotel. Trains run to and from Dublin & Galway daily. Bus Eireann provides daily bus services to and from all parts of the country.

#### BY AIR

Dublin & Shannon airports are located approx 75 minutes drive from the hotel and offer easy access to European cities and transatlantic destinations.

Northgate Street, Athlone, Co. Westmeath, Ireland **T:** +353 90 644 2600 | **E:** info.athlone@radissonblu.com radissonblu.ie/hotel-athlone