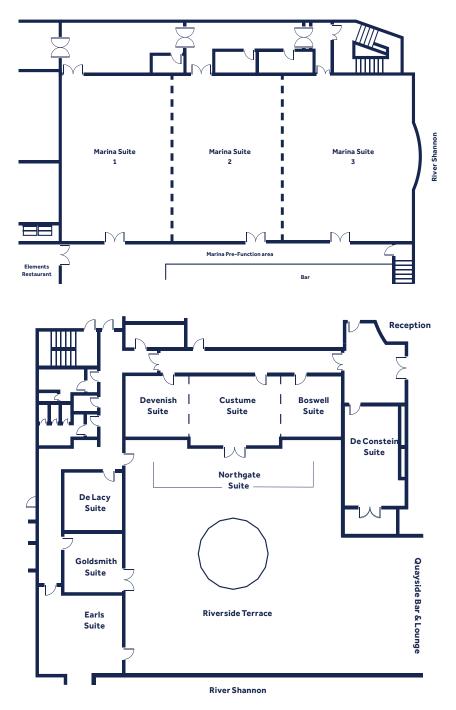

# MARINA SUITE

With over 700m<sup>2</sup> of space, the largest of our meetings and events facilities, the Marina Suite has excellent flexibility with the ability to partition into 3 separate suites making it the ideal venue for conferences, concerts, dinner dances and weddings. Each section includes in-built projector screens and LCD projectors.

Creative packages for **Christmas Parties** 

|                                  | MEETING ROOMS CAPACITY CHART |                  |            |               |               |                  |                       |                          |                       |                     |             |
|----------------------------------|------------------------------|------------------|------------|---------------|---------------|------------------|-----------------------|--------------------------|-----------------------|---------------------|-------------|
|                                  | Banquet<br>Dinner<br>Round   | Theatre<br>Style | U<br>Shape | Board<br>Room | Class<br>Room | Caberet<br>Style | Length &<br>Width (m) | Ceiling<br>Height<br>(m) | Floor<br>Area<br>(m2) | Natural<br>Daylight | Air<br>Con. |
| Marina Suite 1                   | 80                           | 140              | 20         | N/A           | 70            | 64               | 10.3x15.4             | 4                        | 158.6                 | No                  | Yes         |
| Marina Suite 2                   | 80                           | 140              | 20         | N/A           | 70            | 64               | 10.3x15.4             | 4                        | 158.6                 | No                  | Yes         |
| Marina Suite 3                   | 90                           | 160              | 20         | N/A           | 85            | 80               | 11.8x15.4             | 3                        | 181.7                 | Yes                 | Yes         |
| Marina Suite                     | 380                          | 700              | N/A        | N/A           | 320           | 240              | 32.4x15.4             | N/A                      | 498.9                 | N/A                 | N/A         |
| Marina Suite<br>inc pre-function | 420                          | 600              | N/A        | N/A           | N/A           | N/A              | 32.4x22.6             | N/A                      | 677                   | N/A                 | N/A         |
| Devenish Suite                   | N/A                          | 15               | 10         | 10            | 8             | N/A              | 5.2x5.1               | 2.82                     | 26.5                  | Yes                 | Yes         |
| Custume Suite                    | N/A                          | 30               | 15         | 18            | 15            | 12               | 7.8x5.4               | 2.82                     | 42.1                  | Yes                 | Yes         |
| Boswell Suite                    | N/A                          | 15               | 10         | 10            | 8             | N/A              | 5.6x5.2               | 2.82                     | 29.1                  | Yes                 | Yes         |
| Northgate Suite                  | 66                           | 100              | 34         | 34            | 50            | 42               | 18.6x5.2              | 2.82                     | 96.7                  | Yes                 | Yes         |
| Goldsmith Suite                  | N/A                          | N/A              | N/A        | 10            | N/A           | N/A              | 5.2x4.7               | 2.82                     | 24.4                  | Yes                 | Yes         |
| De Lacy Suite                    | N/A                          | N/A              | N/A        | 10            | N/A           | N/A              | 5.1x4.7               | 2.82                     | 24                    | Yes                 | Yes         |
| De Constien Suite                | N/A                          | 30               | 22         | 20            | 25            | 28               | 9.3x5.3               | 2.82                     | 49.3                  | Yes                 | Yes         |
| Earls Suite                      | N/A                          | 30               | 20         | 16            | 20            | 24               | 6.2x6.7               | 2.82                     | 41.5                  | Yes                 | Yes         |