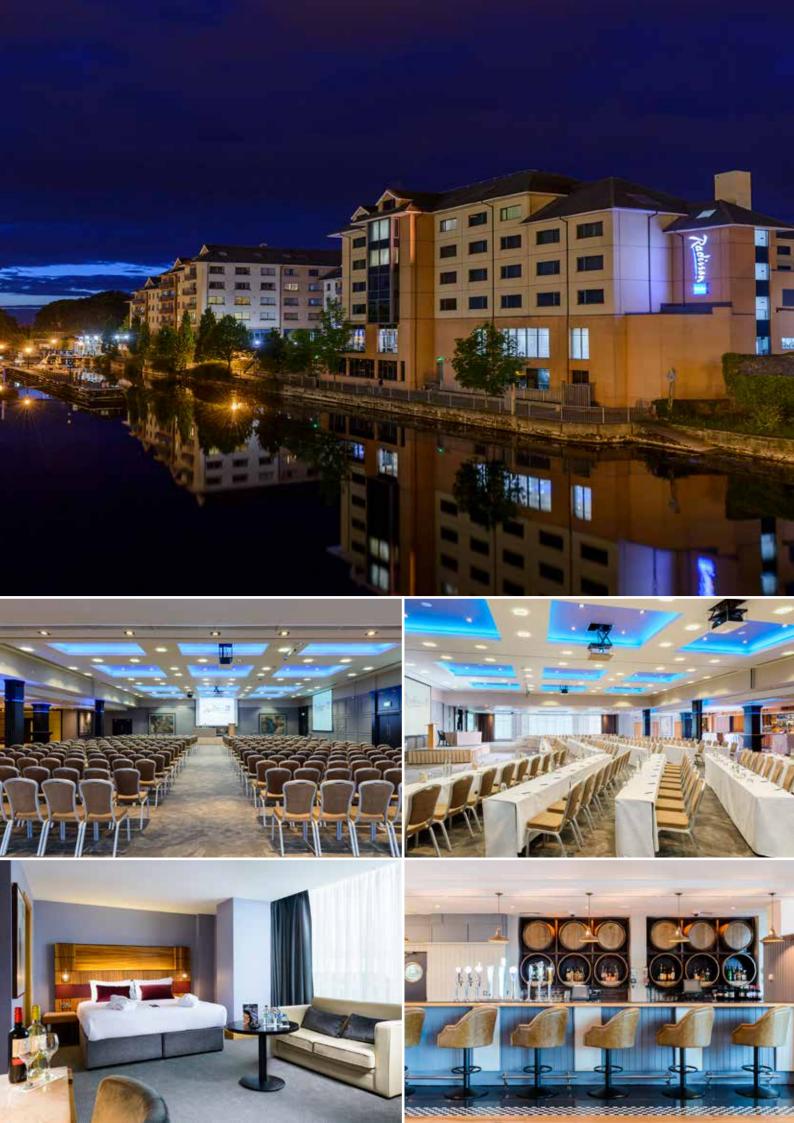

#### WELCOME

Welcome to the Radisson Blu Hotel Athlone, with its spectacular location overlooking the River Shannon and offering magnificent views of the Marina and the historical St. Peter & Pauls Cathedral. The hotel is conveniently located in the heart of Athlone, within a 5 minute walk of the train and bus station.

## **MEETINGS & EVENTS**

With over 1000m2 of conference space, the Radisson Blu Hotel boasts the most impressive meetings and events facilities.

- Boasting the largest conference centre facility in Athlone
- The Marina Suite can cater for 700
- All meeting rooms are located on the ground floor and easy accessible
- Located in the heart of Ireland, only an hour and a half drive from Dublin and an hour drive from Galway
- Within walking distance from the train station, bus station and town centre
- 128 guest rooms, some with stunning views overlooking the River Shannon